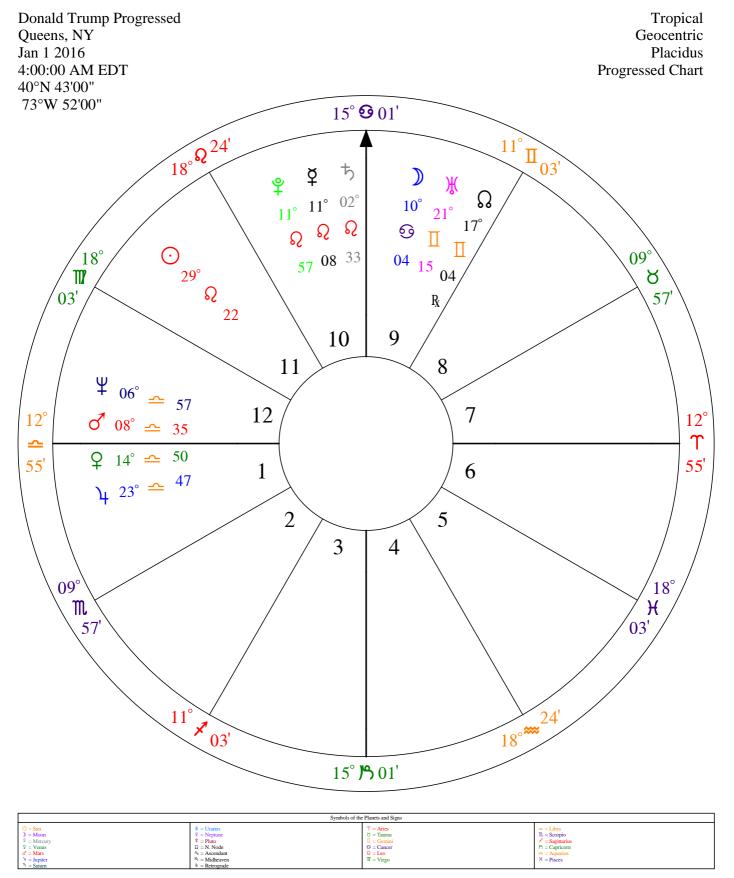

You'll also find two additional chart wheels -- a progressed chart for the beginning date of this report, and one for the end date. These will show you where and how far the progressed Moon traveled during the year. They will also show you the current signs of your progressed Sun, Mercury, Venus and Mars. Unless you are quite young, these are likely to be in different signs from where they were when you were born. Your birth chart shows your basic disposition, but as you age, your progressed chart shows how you develop in new directions. These two progressed chart wheels will also show that the slow-moving progressed points (Jupiter, Saturn, Uranus, Neptune, Pluto and the North Node) have moved hardly at all during your life.