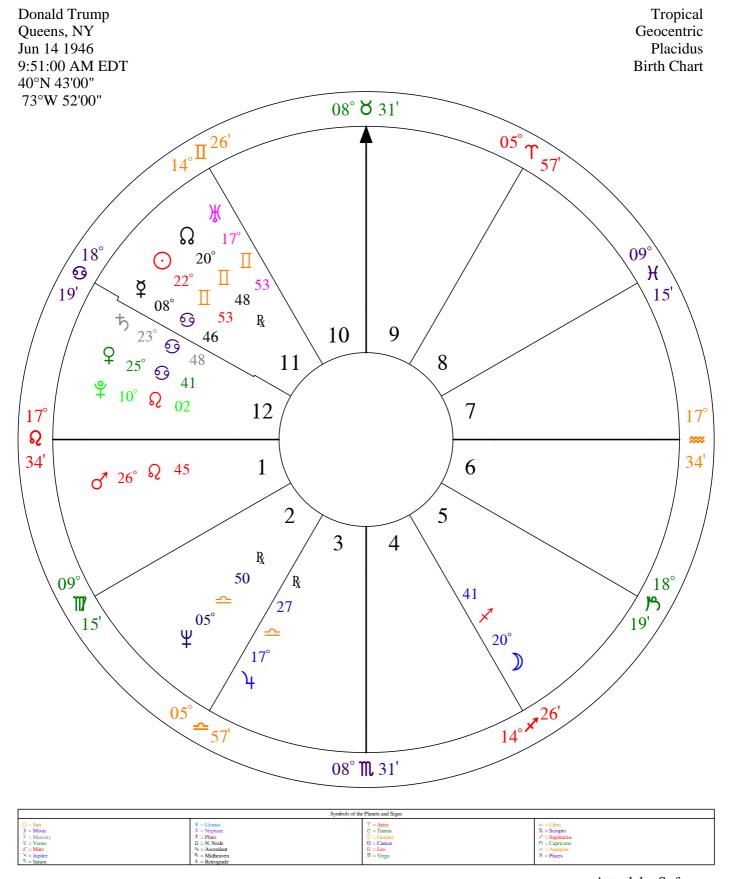

# **Planetary Positions at Birth**

Donald Trump Jun 14 1946 9:51:00 AM EDT Queens, NY 40°N 43'00", 73°W 52'00"

Geocentric Chart, Tropical Zodiac, Placidus House System

|                  | Planet    |       | Sign           | Longitude   | <b>Declination</b> |  |  |
|------------------|-----------|-------|----------------|-------------|--------------------|--|--|
|                  |           |       |                |             |                    |  |  |
| $\odot$          | Sun       | is in |                | 22° 53' 12" | +23° 15' 18"       |  |  |
| $\mathbb{D}$     | Moon      | is in | ✓ Sagittarius  | 20° 41' 05" | -23° 06' 22"       |  |  |
| Ϋ́               | Mercury   | is in | © Cancer       | 8° 46' 38"  | +25° 09' 34"       |  |  |
| φ                | Venus     | is in | Gancer         | 25° 41' 09" | +22° 50' 05"       |  |  |
| 8                | Mars      | is in | Ω Leo          | 26° 45' 06" | +13° 47' 07"       |  |  |
| 4                | Jupiter   | is in | <b>≏</b> Libra | 17° 27' 08" | - 5° 35' 00"       |  |  |
| ち                | Saturn    | is in | © Cancer       | 23° 48' 39" | +21° 30' 03"       |  |  |
| Ж                | Uranus    | is in |                | 17° 53' 26" | +22° 56' 38"       |  |  |
| Ψ                | Neptune   | is in | ≏ Libra        | 5° 50' 32"  | - 0° 57' 02"       |  |  |
| Ŷ                | Pluto     | is in | Ω Leo          | 10° 02' 29" | +23° 51' 23"       |  |  |
| Ω                | N. Node   | is in |                | 20° 48' 24" | +23° 07' 39"       |  |  |
| $A_{S}$          | Ascendant | is in | Ω Leo          | 17° 34' 24" | +15° 34' 16"       |  |  |
| $M_{\mathbb{C}}$ | Midheaven | is in | ♂ Taurus       | 8° 31' 24"  | +14° 20' 55"       |  |  |

You will also find a copy of your birth chart in wheel form. This shows the planets in the twelve houses (numbered counterclockwise, starting from the first house at the left). The degrees, minutes and zodiacal signs around the outer edge of the wheel are the positions of the cusps, or beginnings, of the houses that are mentioned in the body of this report.