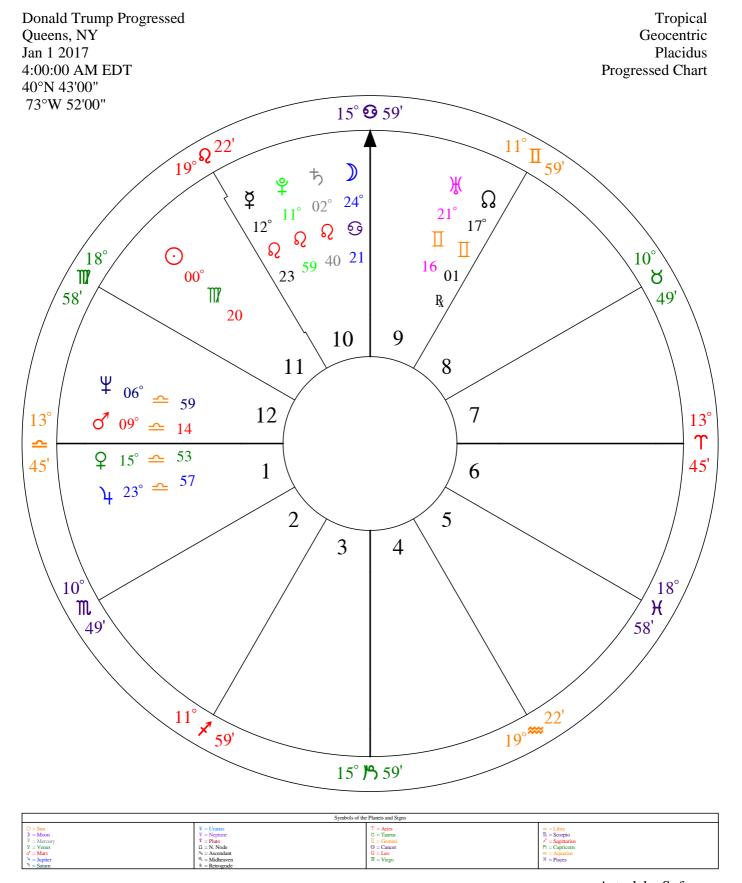

You'll also find two additional chart wheels -- a progressed chart for the beginning date of this report, and one for the end date. These will show you where and how far the progressed Moon traveled during the year. They will also show you the current signs of your progressed Sun, Mercury, Venus and Mars. Unless you are quite young, these are likely to be in different signs from where they were when you were born. Your birth chart shows your basic disposition, but as you age, your progressed chart shows how you develop in new directions. These two progressed chart wheels will also show that the slow-moving progressed points (Jupiter, Saturn, Uranus, Neptune, Pluto and the North Node) have moved hardly at all during your life.